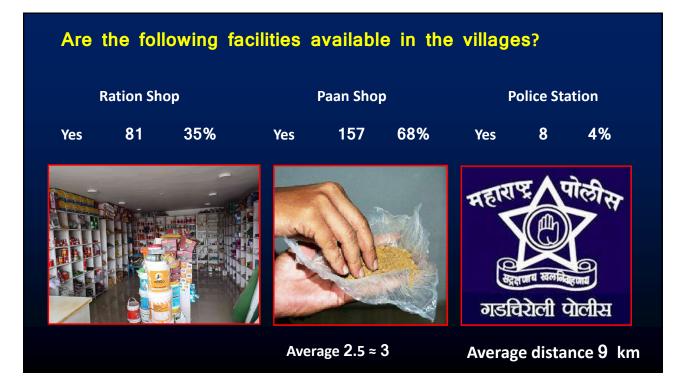

| 2         | 1.16     |
|     |          |      | A PARA                   | TRAD                                           |     | 10 <sup>th</sup> Std.                                       | 9         | 5.23     |
|     |          |      |                          | IL THE A                                       |     | 12 <sup>th</sup> Std.                                       | 9         | 5.23     |
|     |          |      |                          |                                                |     |                                                             |           |          |
|     |          |      |                          |                                                |     |                                                             |           |          |











## Have the village drains been constructed?

Yes 117 51%

Even though the drains of the village have been constructed, is there sewage? (n=117)

Yes 70 60%



| held i          |  |
|-----------------|--|
| (Yerkad,        |  |
| (Karwafa, Ko    |  |
| (Chatgaon, Kos  |  |
| (Dha            |  |
| (Category No. 2 |  |
| 15              |  |

A total of 19 villages in Dhanora taluka hold weekly markets

| On what day is the weekly market<br>held in your village?          | n   | %   |
|--------------------------------------------------------------------|-----|-----|
| Monday<br>(Yerkad, Dudhmala, <mark>Aundhi</mark> )                 | 14  | 6%  |
| Tuesday<br>(Karwafa, Kondavahi, Murumgaon,<br>Bhakarondi)          | 48  | 21% |
| Wednesday<br>(Chatgaon, Kosmi No. 1, Rangi, Japatla