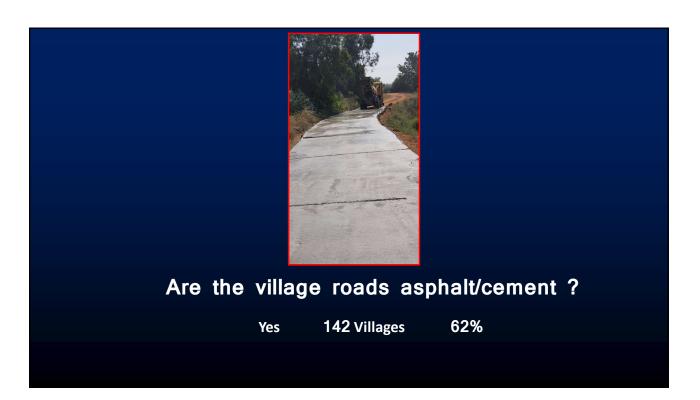

## Are the following facilities available in the villages?

| ١   | Vater Ta | ank  |                          | School                                         |     |                                                             |           |          |
|-----|----------|------|--------------------------|------------------------------------------------|-----|-------------------------------------------------------------|-----------|----------|
| Yes | 186      | 81%  | Yes                      | 172                                            | 75% |                                                             |           | 1        |
|     |          | T    | गासकाय माध<br>तथा कनिष्ठ | ्र<br>मामक कन्या आश्रव शाव<br>बहाविद्यालय सोडे |     | If there is a<br>school, up to<br>which std.<br>does it go? | Villages. | % of 172 |
|     | TT       | TTDT |                          |                                                |     | 4 <sup>th</sup> Std.                                        | 127       | 73.84    |
| 1   |          |      | No.                      | ansarah                                        |     | 5 <sup>th</sup> Std.                                        | 11        | 6.40     |
| 1   |          | 1-14 |                          |                                                |     | 7 <sup>th</sup> Std.                                        | 14        | 8.14     |
| A.  |          |      |                          | A CANA                                         |     | 8 <sup>th</sup> Std.                                        | 2         | 1.16     |
|     |          |      | A PARA                   | TRAD                                           |     | 10 <sup>th</sup> Std.                                       | 9         | 5.23     |
|     |          |      |                          | IL THE A                                       |     | 12 <sup>th</sup> Std.                                       | 9         | 5.23     |
|     |          |      |                          |                                                |     |                                                             |           |          |
|     |          |      |                          |                                                |     |                                                             |           |          |