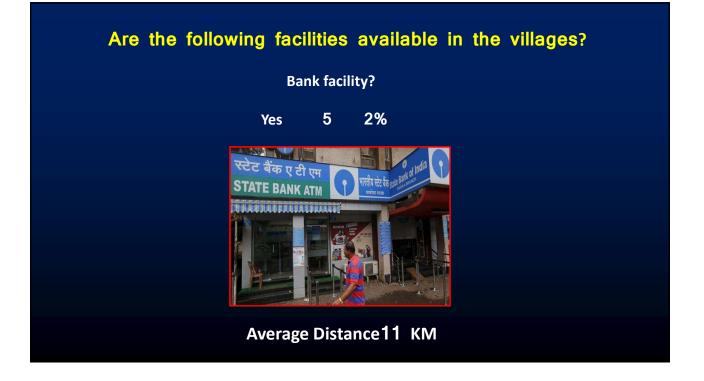

| 2         | 1.16     |
|     |          |      | A PARA                   | TRAD                                           |     | 10 <sup>th</sup> Std.                                       | 9         | 5.23     |
|     |          |      |                          | IL THE A                                       |     | 12 <sup>th</sup> Std.                                       | 9         | 5.23     |
|     |          |      |                          |                                                |     |                                                             |           |          |
|     |          |      |                          |                                                |     |                                                             |           |          |











## Have the village drains been constructed?

Yes 117 51%

Even though the drains of the village have been constructed, is there sewage? (n=117)

Yes 70 60%



| held i          |  |
|-----------------|--|
| (Yerkad,        |  |
| (Karwafa, Ko    |  |
| (Chatgaon, Kos  |  |
| (Dha            |  |
| (Category No. 2 |  |
| 15              |  |

A total of 19 villages in Dhanora taluka hold weekly markets

| On what day is the weekly market<br>held in your village?          | n   | %   |
|--------------------------------------------------------------------|-----|-----|
| Monday<br>(Yerkad, Dudhmala, <mark>Aundhi</mark> )                 | 14  | 6%  |
| Tuesday<br>(Karwafa, Kondavahi, Murumgaon,<br>Bhakarondi)          | 48  | 21% |
| Wednesday<br>(Chatgaon, Kosmi No. 1, Rangi, Japat