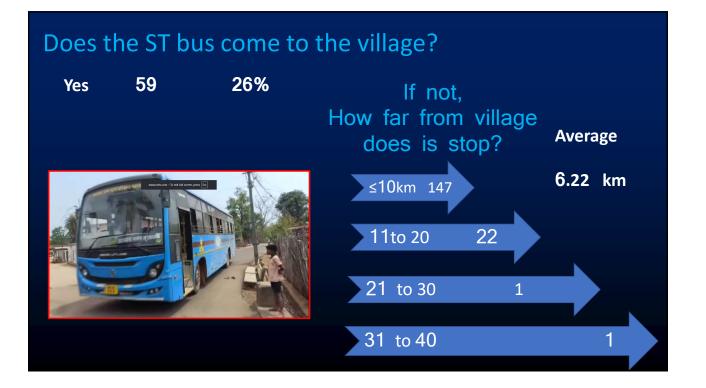

## Are the following facilities available in the villages?

| ١   | Vater Ta | ank  |                          | School                                         |     |                                                             |           |          |
|-----|----------|------|--------------------------|------------------------------------------------|-----|-------------------------------------------------------------|-----------|----------|
| Yes | 186      | 81%  | Yes                      | 172                                            | 75% |                                                             |           | 1        |
|     |          | T    | गासकाय माध<br>तथा कनिष्ठ | ्र<br>मामक कन्या आश्रव शाव<br>बहाविद्यालय सोडे |     | If there is a<br>school, up to<br>which std.<br>doe