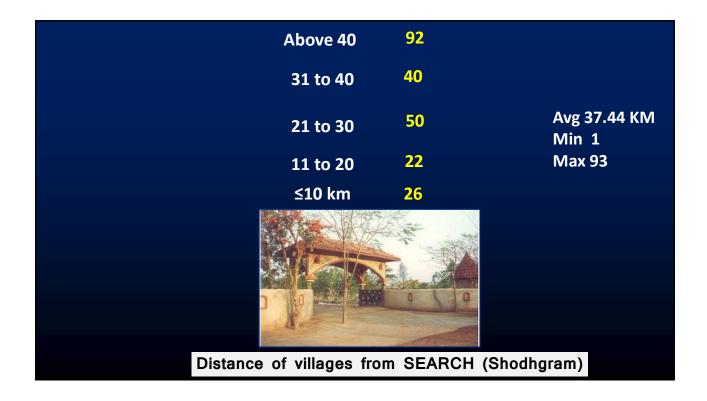

## Are the following facilities available in the villages?

| ١   | Vater Ta | ank  |                          | School                                         |     |                                                             |           |          |
|-----|----------|------|--------------------------|------------------------------------------------|-----|-------------------------------------------------------------|-----------|----------|
| Yes | 186      | 81%  | Yes                      | 172                                            | 75% |                                                             |           | 1        |
|     |          | T    | गासकाय माध<br>तथा कनिष्ठ | ्र<br>मामक कन्या आश्रव शाव<br>बहाविद्यालय सोडे |     | If there is a<br>school, up to<br>which std.<br