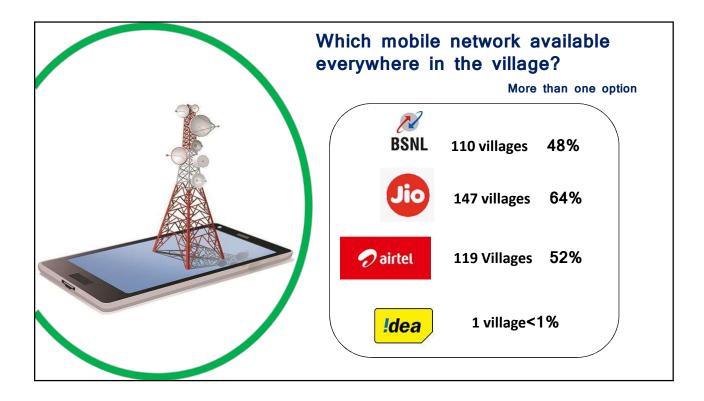

ket<br>held in your village?          | n   | %   |
|--------------------------------------------------------------------|-----|-----|
| Monday<br>(Yerkad, Dudhmala, <mark>Aundhi</mark> )                 | 14  | 6%  |
| Tuesday<br>(Karwafa, Kondavahi, Murumgaon,<br>Bhakarondi)          | 48  | 21% |
| Wednesday<br>(Chatgaon, Kosmi No. 1, Rangi, Japatlai)              | 46  | 20% |
| Thursday<br>(Dhanora, Pendhari)                                    | 80  | 35% |
| Friday<br>(Category No. 2, Sursundi, Gatta, <mark>Gilgaon</mark> ) | 19  | 8%  |
| Saturday<br>(Savargaon, Muska)                                     | 11  | 5%  |
| Sunday<br>(Godalwahi, Mitchgaon Bu, Purple)                        | 12  | 5%  |
|                                                                    | 230 |     |



|                        | Villages without gram panchayats 167<br>(73%)         |
|------------------------|-------------------------------------------------------|
| ता.पंठण जि. औरंगाबाद • | Village to Gram Panchayat village,<br>How far is it ? |
|                        | < 10km 159 95%                                        |
|                        | 11to 20 8 5%                                          |

## Are there self-help groups for women in the village?



193 Villages84%

Yes