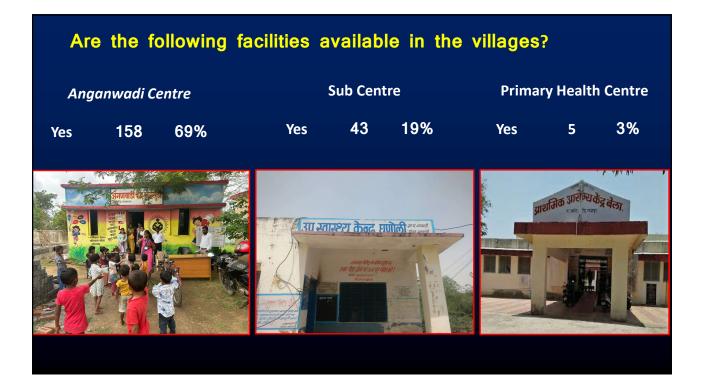

2         | 1.16     |
|     |          |      | A PARA                   | TRAD                                           |     | 10 <sup>th</sup> Std.                                       | 9         | 5.23     |
|     |          |      |                          | IL THE A                                       |     | 12 <sup>th</sup> Std.                                       | 9         | 5.23     |
|     |          |      |                          |                                                |     |                                                             |           |          |
|     |          |      |                          |                                                |     |                                                             |           |          |











## Have the village drains been constructed?

Yes 117 51%

Even though the drains of the village have been constructed, is there sewage? (n=117)

Yes 70 60%



| held i          |  |
|-----------------|--|
| (Yerkad,        |  |
| (Karwafa, Ko    |  |
| (Chatgaon, Kos  |  |
| (Dha            |  |
| (Category No. 2 |  |
| 15              |  |

A total of 19 villages in Dhanora taluka hold weekly markets

| On what day is the weekly market<br>held in your village?          | n   | %   |
|--------------------------------------------------------------------|-----|-----|
| Monday<br>(Yerkad, Dudhmala, <mark>Aundhi</mark> )                 | 14  | 6%  |
| Tuesday<br>(Karwafa, Kondavahi, Murumgaon,<br>Bhakarondi)          | 48  | 21% |
| Wednesday<br>(Chatgaon, Kosmi No. 1, Rangi, Japatlai)