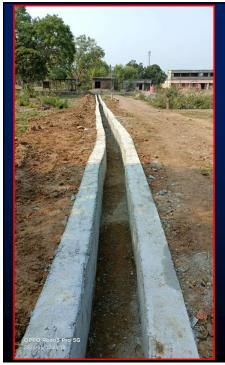

## Have the village drains been constructed?

Yes 117 51%

Even though the drains of the village have been constructed, is there sewage? (n=117)

Yes 70 60%

| held i          |  |
|-----------------|--|
| (Yerkad,        |  |
| (Karwafa, Ko    |  |
| (Chatgaon, Kos  |  |
| (Dha            |  |
| (Category No. 2 |  |
| 15              |  |