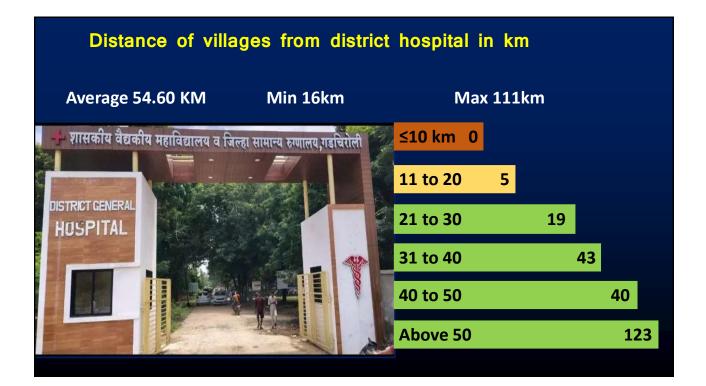

## Are the following facilities available in the villages?

| ١   | Vater Ta | ank  |                          | School                                         |     |                                                             |           |          |
|-----|----------|------|--------------------------|------------------------------------------------|-----|-------------------------------------------------------------|-----------|----------|
| Yes | 186      | 81%  | Yes                      | 172                                            | 75% |                                                             |           | 1        |
|     |          | T    | गासकाय माध<br>तथा कनिष्ठ | ्र<br>मामक कन्या आश्रव शाव<br>बहाविद्यालय सोडे |     | If there is a<br>school, up to<br>which std.<br>d