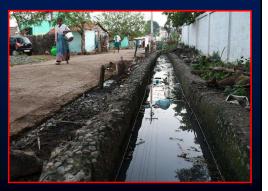

## Have the village drains been constructed?

Yes 117 51%

Even though the drains of the village have been constructed, is there sewage? (n=117)

Yes 70 60%

| held i          |  |
|-----------------|--|
| (Yerkad,        |  |
| (Karwafa, Ko    |  |
| (Chatgaon, Kos  |  |
| (Dha            |  |
| (Category No. 2 |  |
| 15              |  |